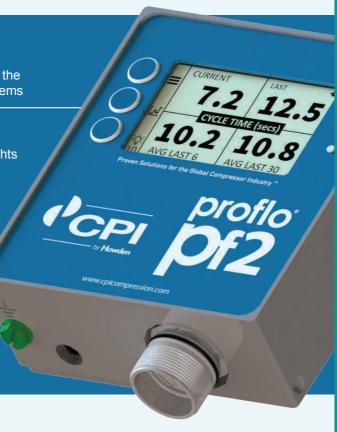

## Proflo® PF2

Programmable shutdown device to monitor the lubricant flow of divider block metering systems

- Cycle times continually monitored
- Large LCD screen and LED indicator lights
- · Visual trend graph
- · User configured relay outputs
- Programmable alarm time
- · On-board diagnostics
- Wireless communication
- Hazardous location certified